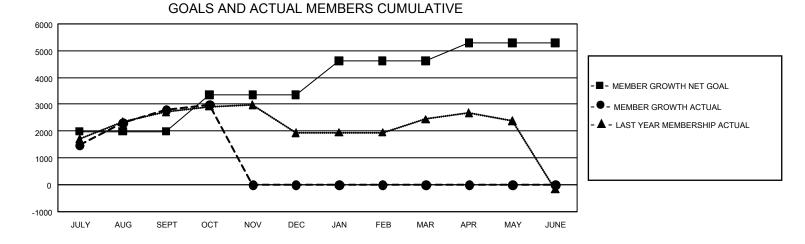

## GAT MONTHLY MEMBERSHIP PROGRESS REPORT Result

GMT Constitutional Area 6 - I, Group G

REPORT DOES NOT INCLUDE CLUBS IN UNDISTRICTED AREAS.

| Clubs                 |               |           |               | Members               |                          |                         |                                                    |
|-----------------------|---------------|-----------|---------------|-----------------------|--------------------------|-------------------------|----------------------------------------------------|
| RESULTS FOR 2023-2024 |               |           |               | RESULTS FOR 2023-2024 |                          |                         |                                                    |
| QUARTER               | NEW CLUB GOAL | NEW CLUBS | DROPPED CLUBS | QUARTER               | EMBER GROWTH NET<br>GOAL | MEMBER GROWTH<br>ACTUAL | DROPPED MEMBERS<br>ACTUAL (including<br>transfers) |
| JULY/AUG/SEPT         | 213           | 62        | 19            | JULY/AUG/SEPT         | 1990                     | 4,392                   | 1,364                                              |
| OCT/NOV/DEC           | 15            | 1         | 0             | OCT/NOV/DEC           | 1370                     | 342                     | 129                                                |
| JAN/FEB/MAR           | 96            | 0         | 0             | JAN/FEB/MAR           | 1255                     | 0                       | 0                                                  |
| APR/MAY/JUNE          | 42            | 0         | 0             | APR/MAY/JUNE          | 675                      | 0                       | 0                                                  |