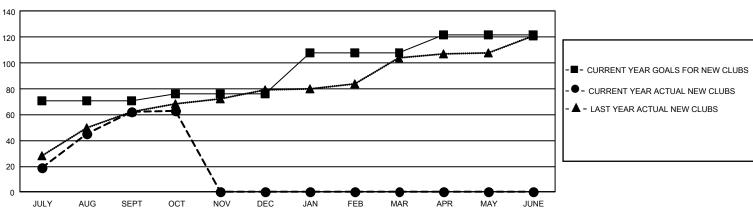

## GAT MONTHLY MEMBERSHIP PROGRESS REPORT Result

GMT Constitutional Area 6 - I, Group G

REPORT DOES NOT INCLUDE CLUBS IN UNDISTRICTED AREAS.

| Clubs                 |               |           |               | Members               |                          |                         |                                                    |
|-----------------------|---------------|-----------|---------------|-----------------------|--------------------------|-------------------------|----------------------------------------------------|
| RESULTS FOR 2023-2024 |               |           |               | RESULTS FOR 2023-2024 |                          |                         |                                                    |
| QUARTER               | NEW CLUB GOAL | NEW CLUBS | DROPPED CLUBS | QUARTER               | EMBER GROWTH NET<br>GOAL | MEMBER GROWTH<br>ACTUAL | DROPPED MEMBERS<br>ACTUAL (including<br>transfers) |
| JULY/AUG/SEPT         | 213           | 62        | 19            | JULY/AUG/SEPT         | 1990                     | 4,392                   | 1,364                                              |
| OCT/NOV/DEC           | 15            | 1         | 0             | OCT/NOV/DEC           | 1370                     | 342                     | 129                                                |
| JAN/FEB/MAR           | 96            | 0         | 0             | JAN/FEB/MAR           | 1255                     | 0                       | 0                                                  |
| APR/MAY/JUNE          | 42            | 0         | 0             | APR/MAY/JUNE          | 675                      | 0                       | 0                                                  |